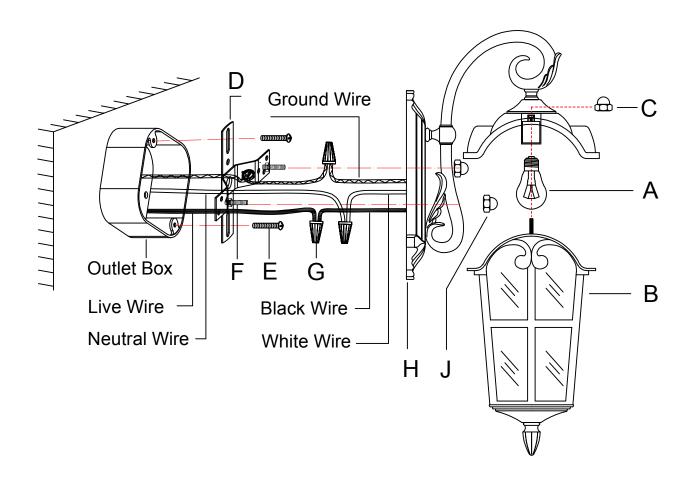

## ITEM NO. :T3260BU

ASSEMBLY INSTRUCTIONS

1.Screw the bulb (A) into the lamp holder.

2.Attach the lampshade (B) to the lamp body using the nut (C) to secure.

3.Install the mounting plate (D) on the outlet box by using the screws (E).

4.Loosen the hex nuts around the bolts (F) and screw in or unscrew the bolts from the junction box to get the right length for installation.

5.Connect the fixture wire to the circuit wire by wire nuts (G), black wire with live wire, white wire with neutral wire, ground wire with ground wire.

6. Fix the lamp body (H) to the mounting plate (D) by the ball nuts (J).

Please consult a qualified Electrician if you are not familiar with electrical wiring.