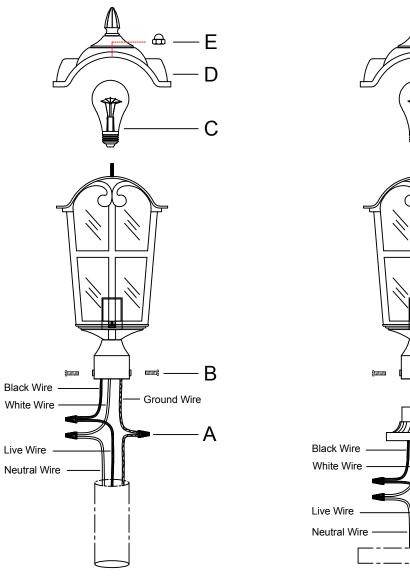

## ASSEMBLY INSTRUCTIONS

- 1. The post light can be installed either on the post or on the base.
- 2. Connect the fixture wire to the circuit wire by wire nuts (A), black wire with live wire, white wire with neutral wire, ground wire with ground wire.
- 3. Attach the lamp body to the post or base using the screws (B) to secure.
- 4. Screw the bulb (C) into the lamp holder.
- 5. Attach the top cover (D) to the lampshade using the nut (E) to secure.

Please consult a qualified Electrician if you are not familiar with electrical wiring.

Installation on the Post (Post Not Included)

**⊕** 

Ground Wire

В

Α