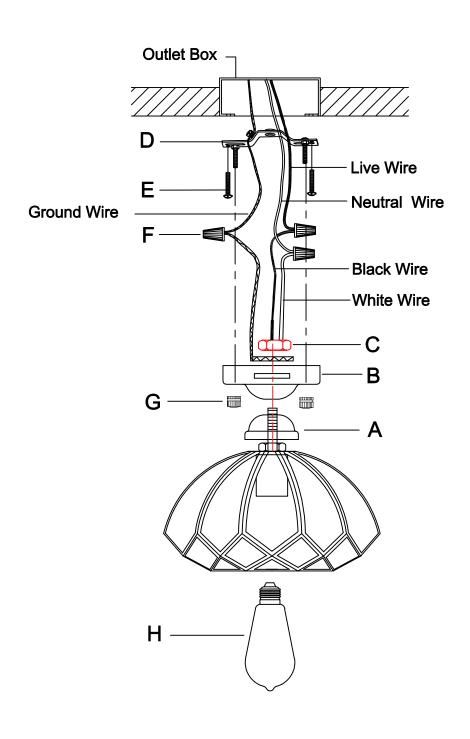

## ASSEMBLY INSTRUCTIONS

- 1.Attach the lamp cover (A) to the threaded tube on the top of the lampshade, attach the canopy (B) to the lamp cover (A) and fasten the two together with the ground wire with the nut (C).
- 2.Install the mounting plate (D) on the outlet box with the screws (E).
- 3. Connect the fixture wire to the mains wire with the wire nuts (F), black wire with live wire, white wire with neutral wire, ground wire with ground wire.
- 4. Fix the lamp body (B) to the mounting plate (D) by the ball nuts (G).
- 5. Screw the bulb (H) into the lamp holder.