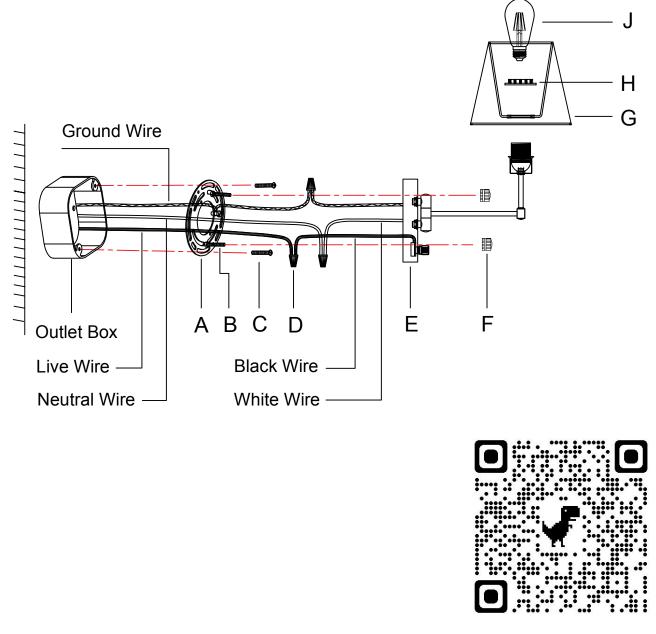

## ITEM NO. :T3073BU-BN-C ASSEMBLY INSTRUCTIONS

Installation Process With a Junction Box

1.Attach the mounting plate (A) to the outlet box using the screws (B) to secure.

2.Loosen the hex nuts around the bolts (C) and screw in or unscrew the bolts from the junction box to get the right length for installation.

3.Connect the fixture wire to the circuit wire with the wire nuts (D): black wire with live wire, white wire with neutral wire, ground wire with ground wire. Turn the wire nuts to twist the wires together. Wrap the wire nuts with insulated rubber tape.

4. Attach the lamp body (E) to the mounting plate (A) using the ball nuts (F) to secure.

5.Put the lamp shade (G) around the lamp holder and secure the shade with the socket ring (H).

6.Screw the bulb (J) into the lamp holder.