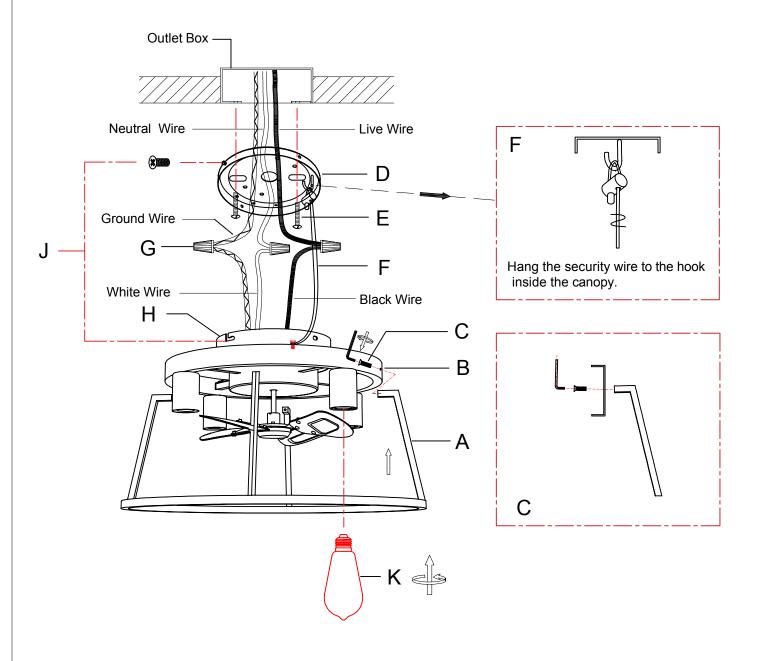

## **ASSEMBLY INSTRUCTIONS**

- 1.Attach the frame (A) to the lamp body (B) using screws (C) to secure.
- 2.Install the mounting plate (D) on the outlet box with the screws (E).
- 3. Hang the security wire (F) to the hook inside the canopy.
- 4. Connect the fixture wire to the circuit wire by wire nuts (G), black wire with live wire, white wire with neutral wire, ground wire with ground wire.
- 5. Fix the lamp body (H) to the mounting plate (D) with the ball nuts (J).
- 6. Screw the bulb (K) into the lamp holder.