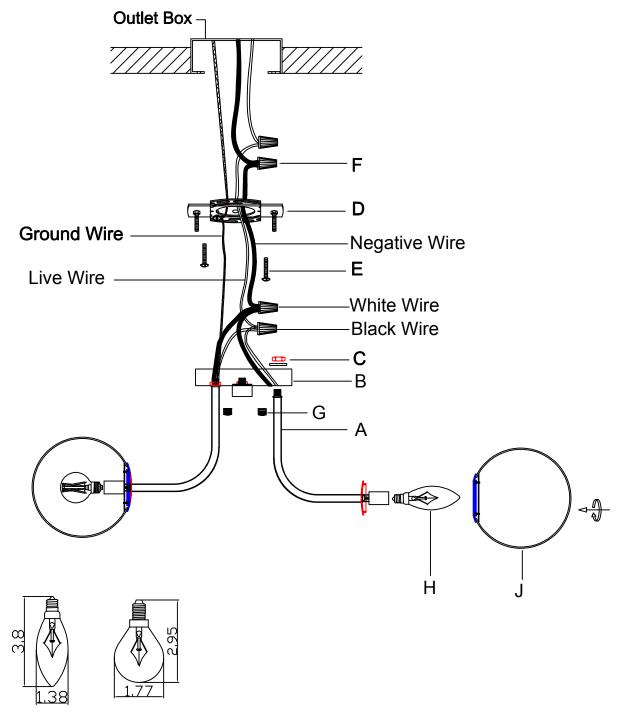

## ITEM NO.: B7218-6CU

## **ASSEMBLY INSTRUCTIONS**

- 1. Fix the lamp body (A) to the canopy (B) and secure with the nut (C).
- 2.Install the mounting plate (D) on the outlet box with the screws (E).
- 3. Connect the fixture wire to the mains wire with the wire nuts (F), black wire with live wire, white wire with negative wire, ground wire with ground wire.
- 4. Fix the lamp body (B) to the mounting plate (D) with the ball nuts (G).
- 5. Screw the bulb (H) into the lamp holder.
- 6. Screw the lampshade (J) into the bobeche gently.

Please consult a qualified Electrician if you are not familiar with electrical wiring.

Max. Size of Bulb: 1.77 Inches Wide \* 3.94 Inches High