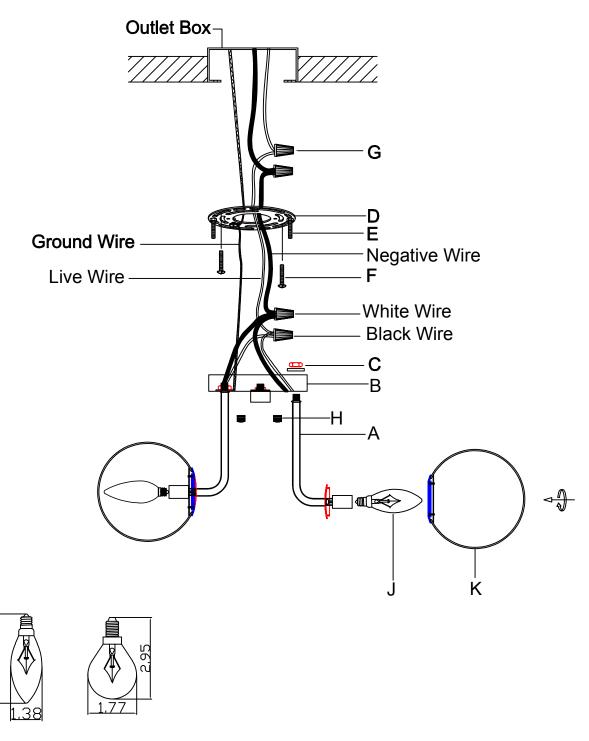

## **ASSEMBLY INSTRUCTIONS**

- 1. Fix the lamp body (A) to the canopy (B) and secure with the nut (C).
- 2. Adjust the length of the screw (E) to suit your needs.
- 3.Install the mounting plate (D) on the outlet box with the screws (F).
- 4. Connect the fixture wire to the mains wire with the wire nuts (G), black wire with live wire, white wire with negative wire, ground wire with ground wire.
- 5. Fix the lamp body (B) to the mounting plate (D) with the ball nuts (H).
- 6. Screw the bulb (J) into the lamp holder.
- 7. Screw the lampshade (K) into the bobeche gently.

Please consult a qualified Electrician if you are not familiar with electrical wiring.

Max. Size of Bulb: 1.77 Inches Wide \* 3.94 Inches High