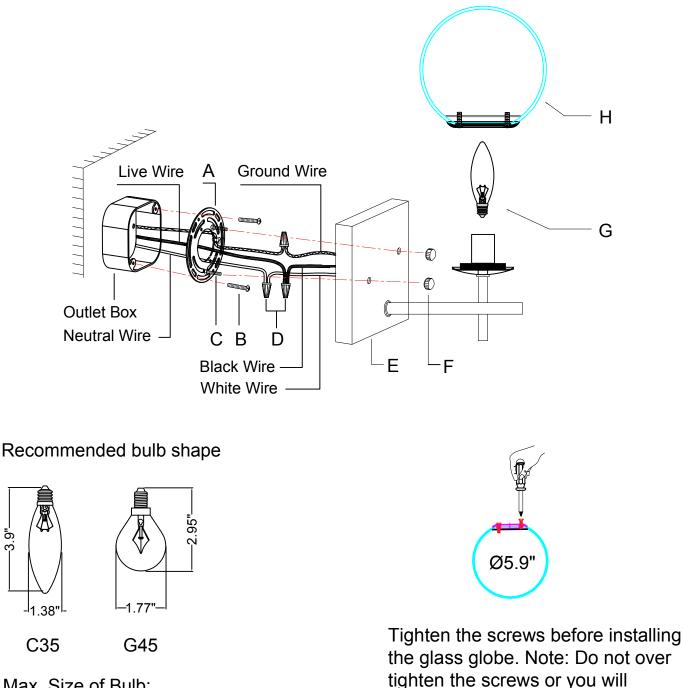

## ASSEMBLY INSTRUCTIONS

1.Install the mounting plate (A) on the outlet box with the screws (B).

2.Loosen the hex nuts around the bolts (C) and screw in or unscrew the bolts from the junction box to get the right length for installation.

3.Connect the fixture wire to the circuit wire by wire nuts (D), black wire with live wire, white wire with neutral wire, ground wire with ground wire.

4. Fix the lamp body (E) to the mounting plate (A) with ball nuts (F).

5.Screw the bulb (G) into the lamp holder.

6.Screw the lampshade (H) into the lamp body.

Please consult a qualified Electrician if you are not familiar with electrical wiring.

potentially break the glass.

Max. Size of Bulb: 1.77 Inches Wide \* 3.94 Inches High

້ດ