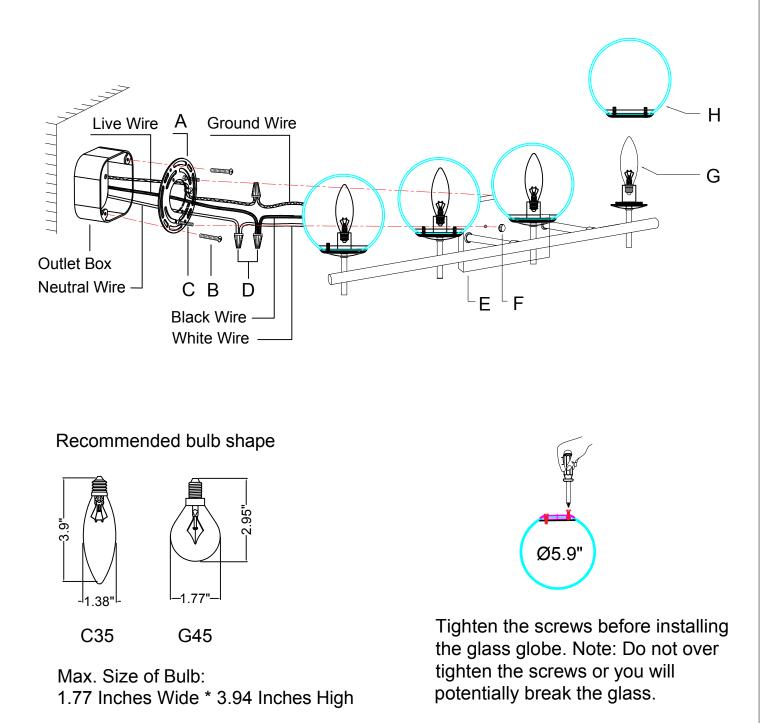

## ITEM NO. : B3212-4BU

## ASSEMBLY INSTRUCTIONS

1.Install the mounting plate (A) on the outlet box with the screws (B).

2.Loosen the hex nuts around the bolts (C) and screw in or unscrew the bolts from the junction box to get the right length for installation.

3.Connect the fixture wire to the circuit wire by wire nuts (D), black wire with live wire, white wire with neutral wire, ground wire with ground wire.

4. Fix the lamp body (E) to the mounting plate (A) with ball nuts (F).

5.Screw the bulb (G) into the lamp holder.

6.Screw the lampshade (H) into the lamp body.

Please consult a qualified Electrician if you are not familiar with electrical wiring.