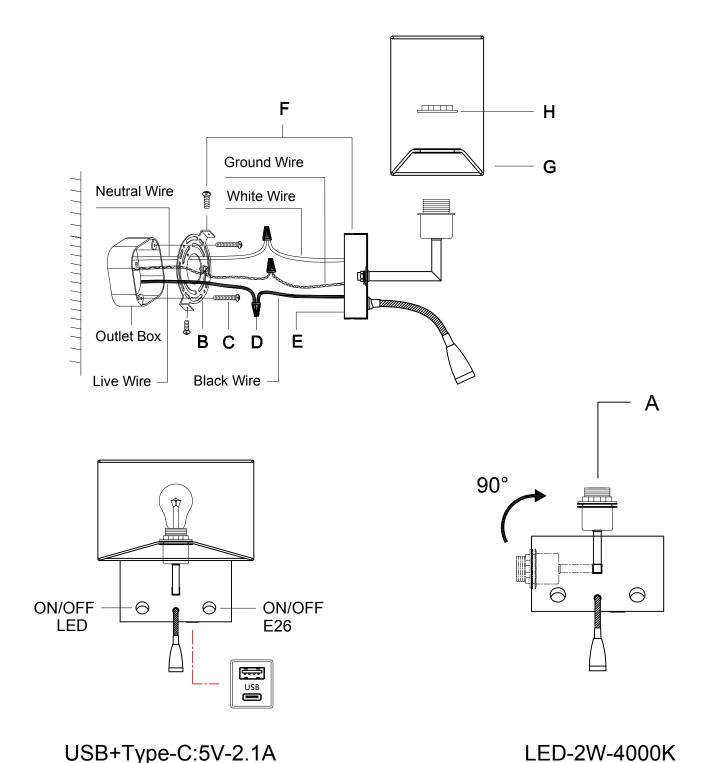

## **ASSEMBLY INSTRUCTIONS**

- 1.Rotate the lamp holder (A) by 90 degrees to make it pointing upward and secure the lamp holder with the nut.
- 2.Install the mounting plate (B) on the outlet box by using the screws (C).
- 3. Connect the fixture wire to the circuit wire by wire nuts (D), black wire with live wire, white wire with neutral wire, ground wire with ground wire.
- 4. Fix the lamp body (E) to the mounting plate (B) with the ball nuts (F)
- 5. Place the lamp shade (G) on the socket and tighten it with the socket ring (H).