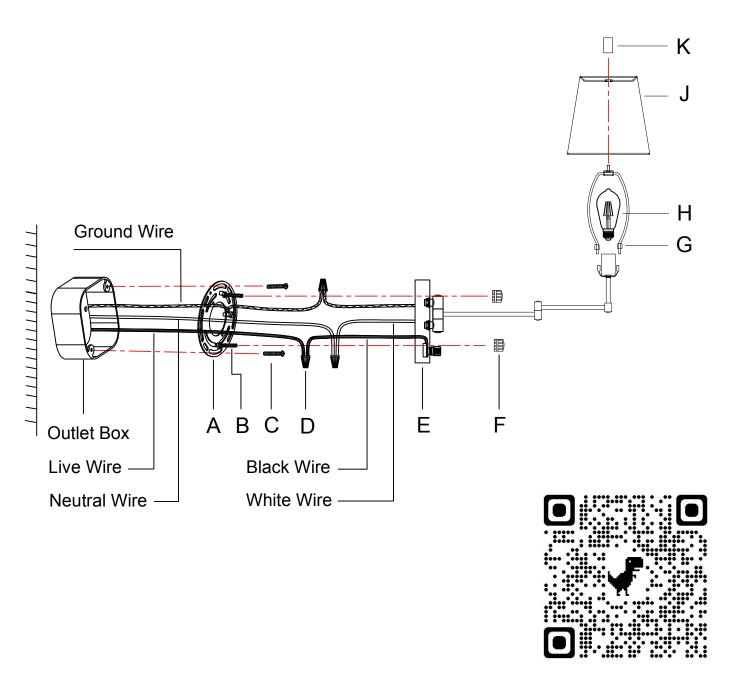

## ASSEMBLY INSTRUCTIONS

- 1. Attach the mounting plate (A) to the outlet box using the screws (B) to secure.
- 2.Loosen the hex nuts around the bolts (C) and screw in or unscrew the bolts from the junction box to get the right length for installation.
- 3. Connect the fixture wire to the circuit wire with the wire nuts (D): black wire with live wire, white wire with neutral wire, ground wire with ground wire. Turn the wire nuts to twist the wires together. Wrap the wire nuts with insulated rubber tape.
- 4. Attach the lamp body (E) to the mounting plate (A) using the ball nuts (F) to secure.
- 5. Attach the metal frame to the harp (G).
- 6. Screw the bulb (H) into the lamp holder.
- 7. Attach the fabric shade (J) to the harp (G) and secure the shade with a nut (K).