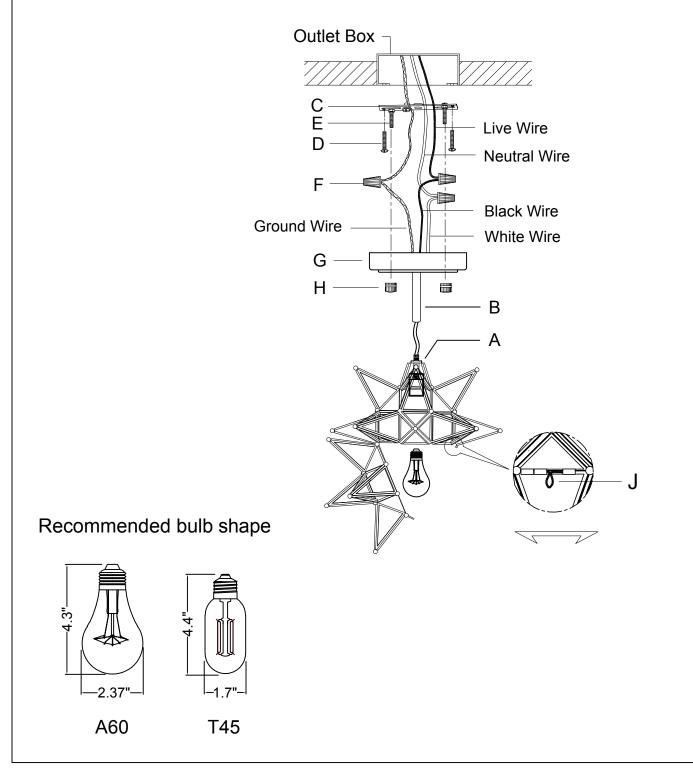

## ITEM NO. :B5174CU-13 Inches

## ASSEMBLY INSTRUCTIONS

1.Pass the wires through the connecting rod (B) and screw the rod (B) into the threaded tube on the lamp body (A).

2.Install the mounting plate (C) on the outlet box with the screws (D).

3.Loosen the hex nuts around the bolts (E) and screw in or unscrew the bolts from the junction box to get the right length for installation.

4.Connect the fixture wire to the circuit wire with the wire nuts (F), black wire with live wire, white wire with neutral wire, ground wire with ground wire.

5. Fix the lamp body (G) to the mounting plate (C) with the ball nuts (H)

6.Slide the latch bolt (J) to the other side, open the hinged access door on the lampshade, and install the bulb.

Please consult a qualified Electrician if you are not familiar with electrical wiring.