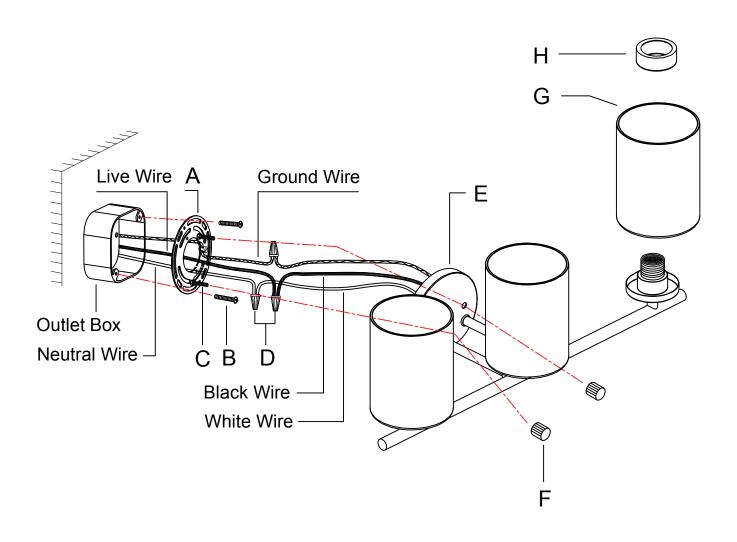

## **ASSEMBLY INSTRUCTIONS**

- 1.Install the mounting plate (A) on the outlet box by using the screws (B).
- 2.Loosen the hex nut around the bolt (C) and screw in or unscrew the bolt from the junction box to get the right length for installation.
- 3. Connect the fixture wire to the circuit wire by wire nuts (D), black wire with live wire, white wire with neutral wire, ground wire with ground wire.
- 4. Fix the lamp body (E) to the mounting plate (A) by the ball nuts (F).
- 5.Place the lamp shade (G) on the socket and tighten it with the socket ring (H)