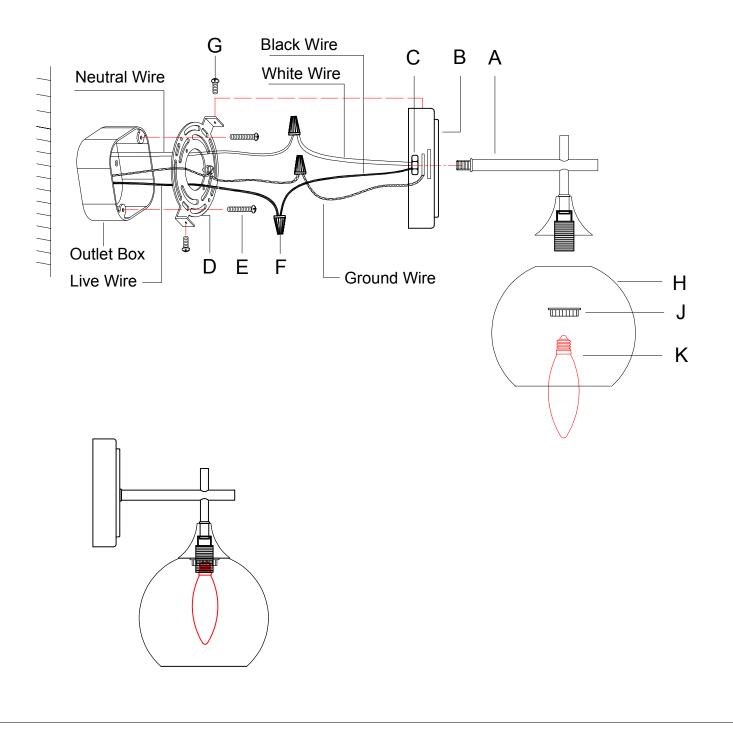

## ITEM NO. :B3280BU

## ASSEMBLY INSTRUCTIONS

1.Fix the lamp body (A) to the canopy (B) and secure with the nuts (C).

2. Install the mounting plate (D) on the outlet box by using the screws (E).

3.Connect the fixture wire to the circuit wire by wire nuts (F), black wire with live wire, white wire with neutral wire, ground wire with ground wire.

4. Fix the lamp body (B) to the mounting plate (D) by the ball nuts (G).

5. Place the lamp shade (H) on the socket and tighten it with the socket ring (J).

6.Screw the bulb (K) into the lamp holder.

Please consult a qualified Electrician if you are not familiar with electrical wiring.