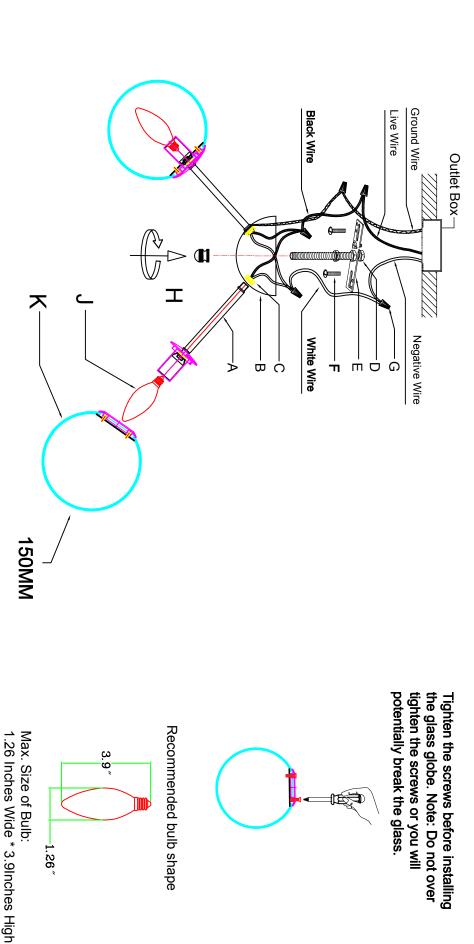

## ITEM NO. : B7107-3CU

## ASSEMBLY INSTRUCTIONS

1.Attach the socket rod (A) to the canopy (B) and secure the rods with the nut (C)

3.Install the mounting plate (E) on the outlet box with the screws (F) 2.Loosen the hex nut around the bolt (D) and screw in or unscrew the bolt from the junction box to get the right length for installation.

4.Connect the fixture wire to the mains wire with the wire nuts (G), black wire with live wire,

white wire with negative wire, ground wire with ground wire.

5. Fix the lamp body (B) to the mounting plate (E) with the ball nuts (H).

6.Screw the bulb (J) into the lamp holder.

7.Screw the lampshade (K) into the bobeche gently.

## Please consult a qualified Electrician if you are not familiar with electrical wiring.