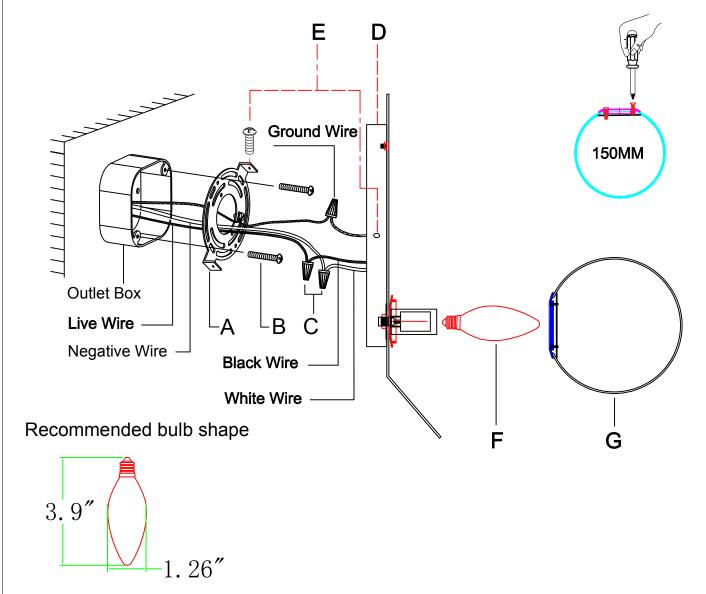

## ITEM NO.: B3242BU-J

## **ASSEMBLY INSTRUCTIONS**

- 1.Install the mounting plate (A) on the outlet box with the screws(B).
- 2. Connect the fixture wire to the mains wire with the wire nuts (C), black wire with live wire, white wire with negative wire, ground wire with ground wire.
- 3. Fix the lamp body (D) to the mounting plate (A) with the ball nuts (E).
- 4. Screw the bulb (F) into the lamp holder.
- 5. Screw the lampshade (G) into the bobeche gently.

Please consult a qualified Electrician if you are not familiar with electrical wiring.

Tighten the screws before installing the glass globe.
Note: Do not over tighten the screws or you will potentially break the glass.

Max. Size of Bulb: 1.26 Inches Wide \* 3.9 Inches High