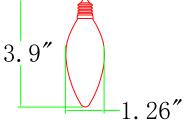

## ITEM NO.: B3241BU-J

## **ASSEMBLY INSTRUCTIONS**

- 1.Install the mounting plate (A) on the outlet box with the screws(B).
- 2. Connect the fixture wire to the mains wire with the wire nuts (C), black wire with live wire, white wire with negative wire, ground wire with ground wire.
- 3. Fix the lamp body (D) to the mounting plate (A) with the ball nuts (E).
- 4. Screw the bulb (F) into the lamp holder.
- 5. Screw the lampshade (G) into the bobeche gently.

Please consult a qualified Electrician if you are not familiar with electrical wiring.

Tighten the screws before installing the glass globe. Note: Do not over tighten the screws or you will potentially break the glass.





Max. Size of Bulb: 1.26 Inches Wide \* 3.9 Inches High