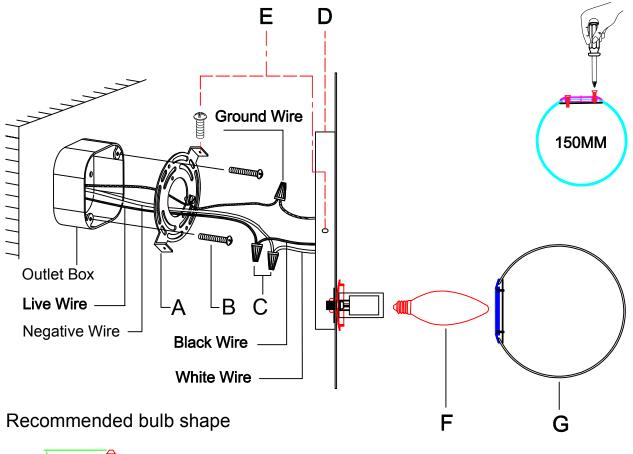

## ITEM NO.: B3241BU-J

## **ASSEMBLY INSTRUCTIONS**

- 1.Install the mounting plate (A) on the outlet box with the screws(B).
- 2. Connect the fixture wire to the mains wire with the wire nuts (C), black wire with live wire, white wire with negative wire, ground wire with ground wire.
- 3. Fix the lamp body (D) to the mounting plate (A) with the ball nuts (E).
- 4. Screw the bulb (F) into the lamp holder.
- 5. Screw the lampshade (G) into the bobeche gently.

Please consult a qualified Electrician if you are not familiar with electrical wiring.

Tighten the screws before installing the glass globe. Note: Do not over tighten the screws or you will potentially break the glass.