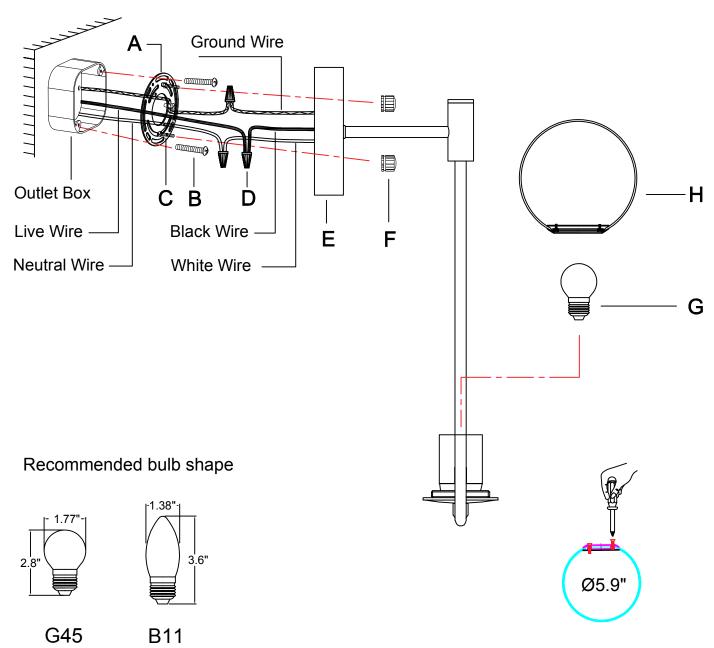

## **ITEM NO.: B3070BU**

## ASSEMBLY INSTRUCTIONS

- 1.Install the mounting plate (A) on the outlet box by using the screws (B).
- 2.Loosen the hex nut around the bolt (C) and screw in or unscrew the bolt from the junction box to get the right length for installation.
- 3. Connect the fixture wire to the circuit wire by wire nuts (D), black wire with live wire, white wire with neutral wire, ground wire with ground wire.
- 4. Fix the lamp body (E) to the mounting plate (A) by the ball nuts (F).
- 5. Screw the bulb (G) into the lamp holder.
- 6. Screw the lampshade (H) into the lamp body.

Please consult a qualified Electrician if you are not familiar with electrical wiring.

Max. Size of Bulb: 1.77 Inches Width \* 3.6Inches Height Tighten the screws before installing the glass globe. Note: Do not over tighten the screws or you will potentially break the glass.