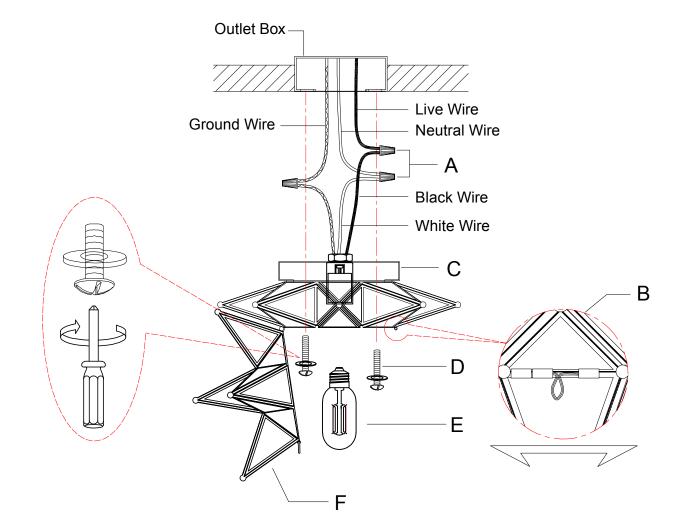

## ITEM NO. :TB7060CU-13 Inches ASSEMBLY INSTRUCTIONS

1.Connect the fixture wire to the circuit wire by wire nuts (A), black wire with live wire, white wire with neutral wire, ground wire with ground wire.

2.Slide the latch bolt (B) to the other side and open the hinged access door (F) on the lampshade to complete the rest of the installation.

3.Attach the canopy (C) to the junction box using the screws (D) to secure. (Note: don't forget to add a washer between the screws and the canopy.)

4.Screw the bulb (E) into the lamp holder.

5.Slide the latch bolt (B) back to lock the hinged access door (F) after the installation is finished.

Please consult a qualified Electrician if you are not familiar with electrical wiring.