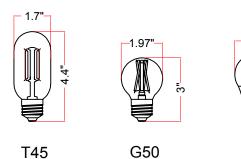

## ITEM NO. :TB7060CU-13 Inches ASSEMBLY INSTRUCTIONS

1.Connect the fixture wire to the circuit wire by wire nuts (A), black wire with live wire, white wire with neutral wire, ground wire with ground wire.

2.Slide the latch bolt (B) to the other side and open the hinged access door (F) on the lampshade to complete the rest of the installation.

3.Attach the canopy (C) to the junction box using the screws (D) to secure. (Note: don't forget to add a washer between the screws and the canopy.)

4.Screw the bulb (E) into the lamp holder.

5.Slide the latch bolt (B) back to lock the hinged access door (F) after the installation is finished.

Please consult a qualified Electrician if you are not familiar with electrical wiring.



Recommended bulb shape



1 97

A15

3.5