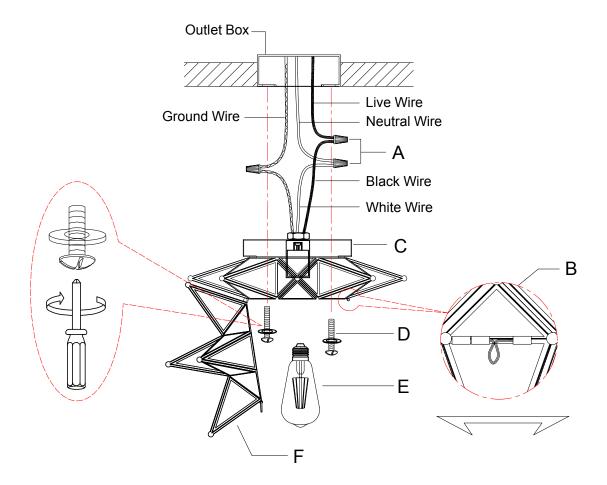

## **ASSEMBLY INSTRUCTIONS**

- 1. Connect the fixture wire to the circuit wire by wire nuts (A), black wire with live wire, white wire with neutral wire, ground wire with ground wire.
- 2.Slide the latch bolt (B) to the other side and open the hinged access door (F) on the lampshade to complete the rest of the installation.
- 3.Attach the canopy (C) to the junction box using the screws (D) to secure. (Note: don't forget to add a washer between the screws and the canopy.)
- 4. Screw the bulb (E) into the lamp holder.
- 5. Slide the latch bolt (B) back to lock the hinged access door (F) after the installation is finished.

Please consult a qualified Electrician if you are not familiar with electrical wiring.