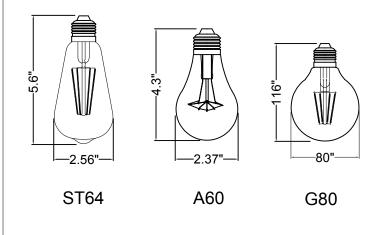

## ITEM NO.: B7060CU-16-20 Inches

## **ASSEMBLY INSTRUCTIONS**

- 1. Connect the fixture wire to the circuit wire by wire nuts (A), black wire with live wire, white wire with neutral wire, ground wire with ground wire.
- 2.Slide the latch bolt (B) to the other side and open the hinged access door (F) on the lampshade to complete the rest of the installation.
- 3.Attach the canopy (C) to the junction box using the screws (D) to secure. (Note: don't forget to add a washer between the screws and the canopy.)
- 4. Screw the bulb (E) into the lamp holder.
- 5. Slide the latch bolt (B) back to lock the hinged access door (F) after the installation is finished.

Please consult a qualified Electrician if you are not familiar with electrical wiring.



## Recommended bulb shape