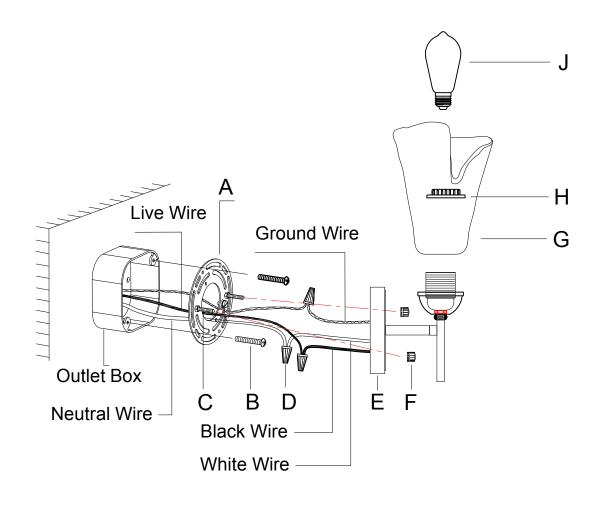

## **ASSEMBLY INSTRUCTIONS**

- 1.Install the mounting plate (A) on the outlet box by using the screws (B).
- 2.Loosen the hex nuts around the bolts (C) and screw in or unscrew the bolts from the junction box to get the right length for installation.
- 3. Connect the fixture wire to the circuit wire by wire nuts (D), black wire with live wire, white wire with neutral wire, ground wire with ground wire.
- 4. Fix the lamp body (E) to the mounting plate (A) by the ball nuts (F).
- 5. Place the lamp shade (G) on the socket and tighten it with the socket ring (H).
- 6.Screw the bulb (J) into the lamp holder.

Please consult a qualified Electrician if you are not familiar with electrical wiring.