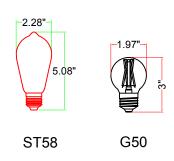

## ITEM NO.: TB3026-3BU

## **ASSEMBLY INSTRUCTIONS**

- 1.Install the mounting plate (A) on the outlet box by using the screws (B).
- 2.Loosen the hex nuts around the bolts (C) and screw in or unscrew the bolts from the junction box to get the right length for installation.
- 3. Connect the fixture wire to the circuit wire by wire nuts (D), black wire with live wire, white wire with neutral wire, ground wire with ground wire.
- 4. Fix the lamp body (E) to the mounting plate (A) by the ball nuts (F).
- 5. Place the lamp shade (G) on the socket and tighten it with the socket ring (H).
- 6.Screw the bulb (J) into the lamp holder.

Please consult a qualified Electrician if you are not familiar with electrical wiring.





## Recommended bulb shape



Max. Size of Bulb: 2.3Inches Wide \* 5.1 Inches High