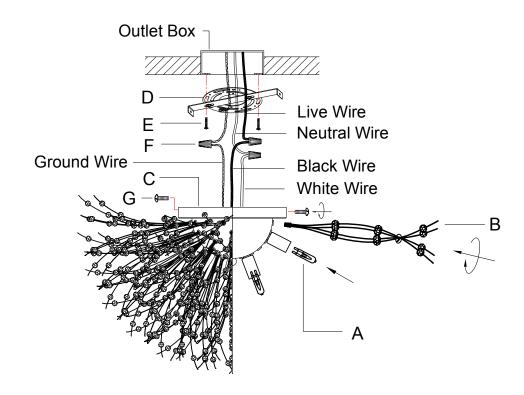

## ASSEMBLY INSTRUCTIONS

- 1. Screw the bulb (A) into the lamp holder.
- 2. Screw the crystal branches (B) into the holes on the central core.
- 3.Install the mounting plate (D) on the outlet box with the screws (E).
- 4. Connect the fixture wire to the circuit wire by wire nuts (F), black wire with live wire, white wire with neutral wire, ground wire with ground wire.
- 5. Fix the lamp body (C) to the mounting plate (D) by the ball nuts (G).
- 6.Cut and remove the wire wrap straps (H) around the crystal branches (B) after installation.

Please consult a qualified Electrician if you are not familiar with electrical wiring.

Quantity of Crystal Branches: 58.