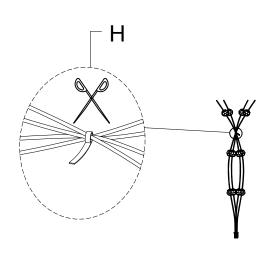

## ASSEMBLY INSTRUCTIONS

- 1. Screw the bulb (A) into the lamp holder.
- 2. Screw the crystal branches (B) into the holes on the central core.
- 3.Install the mounting plate (D) on the outlet box with the screws (E).
- 4. Connect the fixture wire to the circuit wire by wire nuts (F), black wire with live wire, white wire with neutral wire, ground wire with ground wire.
- 5. Fix the lamp body (C) to the mounting plate (D) by the ball nuts (G).
- 6.Cut and remove the wire wrap straps (H) around the crystal branches (B) after installation.