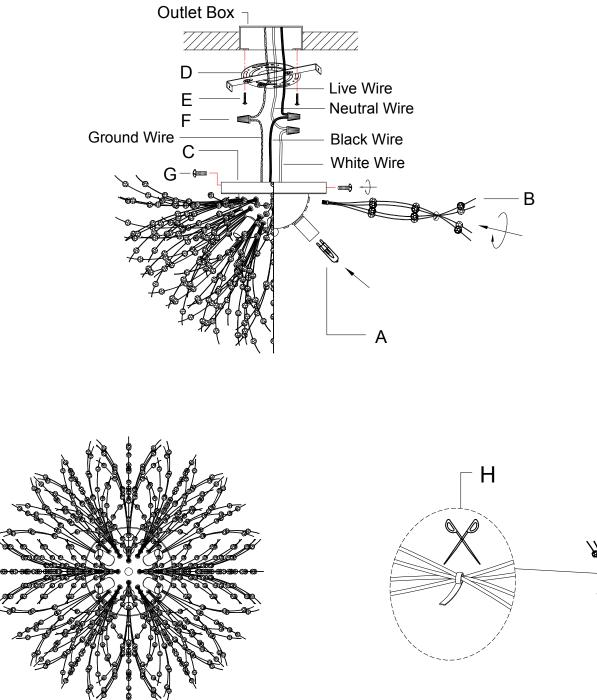

## ITEM NO. :T7255-6CU ASSEMBLY INSTRUCTIONS

1.Screw the bulb (A) into the lamp holder.

2.Screw the crystal branches (B) into the holes on the central core.

3.Install the mounting plate (D) on the outlet box with the screws (E).

4.Connect the fixture wire to the circuit wire by wire nuts (F), black wire with live wire, white wire with neutral wire, ground wire with ground wire.

5. Fix the lamp body (C) to the mounting plate (D) by the ball nuts (G).

6.Cut and remove the wire wrap straps (H) around the crystal branches (B) after installation.

Please consult a qualified Electrician if you are not familiar with electrical wiring.

Quantity of Crystal Branches: 36.