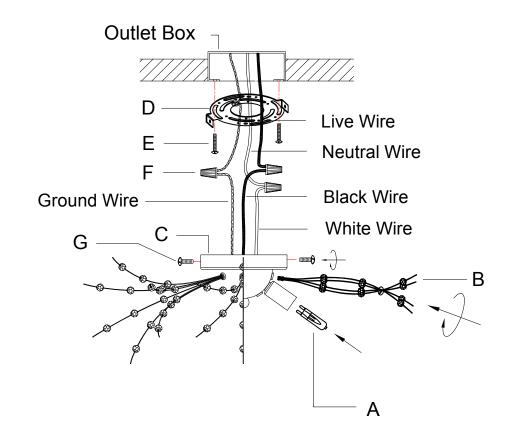

## ITEM NO. :T7255-4CU ASSEMBLY INSTRUCTIONS

1.Screw the bulb (A) into the lamp holder.

2.Screw the crystal branches (B) into the holes on the central core.

3.Install the mounting plate (D) on the outlet box with the screws (E).

4.Connect the fixture wire to the circuit wire by wire nuts (F), black wire with live wire, white wire with neutral wire, ground wire with ground wire.

5. Fix the lamp body (C) to the mounting plate (D) by the ball nuts (G).

6.Cut and remove the wire wrap straps (H) around the crystal branches (B) after installation.

Please consult a qualified Electrician if you are not familiar with electrical wiring.

H

Quantity of Crystal Branches: 12.