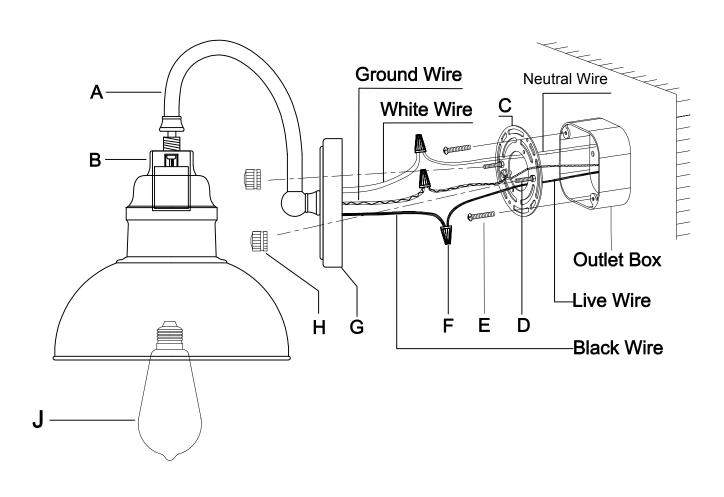

## ASSEMBLY INSTRUCTIONS

- 1. Turn the lampshade (B) counterclockwise for a few times to avoid twisted wires and screw the lampshade into the scrolling arm on the lamp body (A).
- 2.Install the mounting plate (C) on the outlet box with the screws (E).
- 3.Loosen the hex nuts around the bolts (D) and screw in or unscrew the bolts from the junction box to get the right length for installation.
- 4. Connect the fixture wire to the circuit wire with the wire nuts (F), black wire with live wire, white wire with neutral wire, ground wire with ground wire.
- 5. Fix the lamp body (G) to the mounting plate (C) by the ball nuts (H).
- 6. Screw the bulb (J) into the lamp holder.