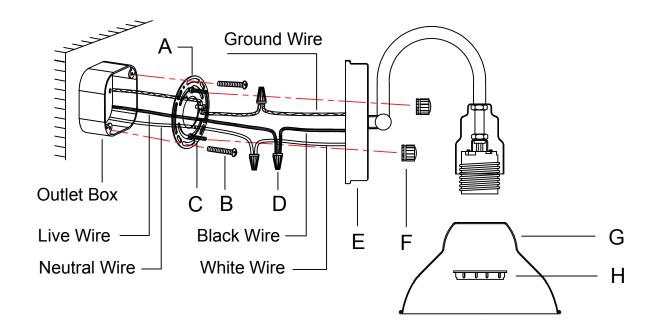

## **ASSEMBLY INSTRUCTIONS**

- 1.Install the mounting plate (A) on the outlet box by using the screws (B).
- 2.Loosen the hex nut around the bolt (C) and screw in or unscrew the bolt from the junction box to get the right length for installation.
- 3. Connect the fixture wire to the circuit wire by wire nuts (D), black wire with live wire, white wire with neutral wire, ground wire with ground wire.
- 4. Fix the lamp body (E) to the mounting plate (A) by the ball nuts (F).
- 5. Place the lamp shade (G) on the socket and tighten it with the socket ring (H).