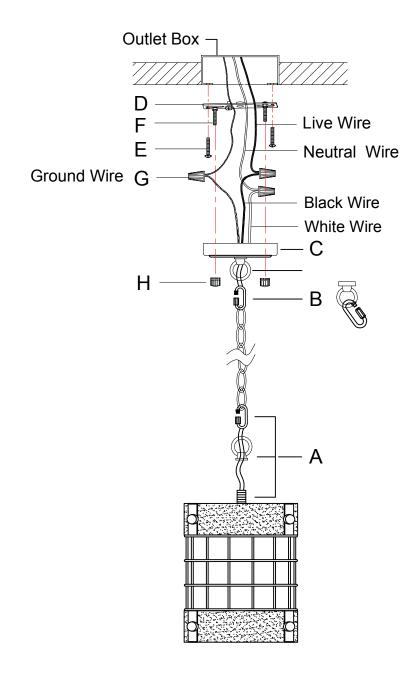

## ASSEMBLY INSTRUCTIONS

1.Screw the ring (A) into the threaded tube on the lampshade. Open the screwgate of the carabiner (B) and hang it onto the ring attached to the canopy. Pass the wires through the hole in the canopy.

2.Install the mounting plate (D) on the outlet box with the screws (E).

3.Loosen the hex nuts around the bolts (F) and screw in or unscrew the bolts from the junction box to get the right length for installation.

4.Connect the fixture wire to the circuit wire by wire nuts (G), black wire with live wire, white wire with neutral wire, ground wire with ground wire.

5. Fix the lamp body (C) to the mounting plate (D) by the ball nuts (H).