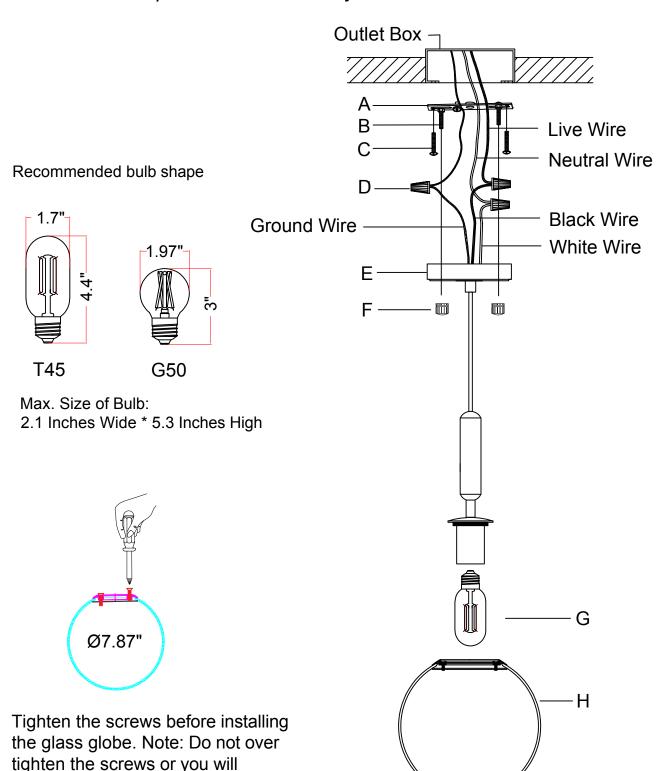

## ITEM NO.: B5226DU-20N

## ASSEMBLY INSTRUCTIONS

potentially break the glass.

- 1. Install the mounting plate (A) on the outlet box by using the screws (C).
- 2.Loosen the hex nuts around the bolts (B) and screw in or unscrew the bolts from the junction box to get the right length for installation.
- 3. Connect the fixture wire to the circuit wire by wire nuts (D), black wire with live wire, white wire with neutral wire, ground wire with ground wire.
- 4. Fix the lamp body (E) to the mounting plate (A) by the ball nuts (F).
- 5. Screw the bulb (G) into the lamp holder.
- 6. Screw the lampshade (H) into the bobeche gently.

Please consult a qualified Electrician if you are not familiar with electrical wiring.