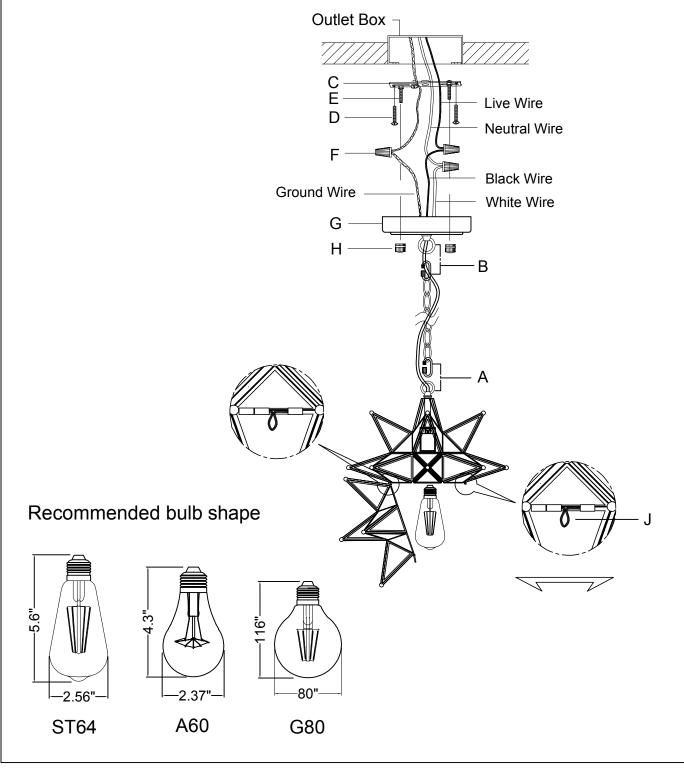

## ITEM NO. :B5174DU-16-20 Inches ASSEMBLY INSTRUCTIONS

1.Screw the ring (A) at the end of the chain into the threaded tube of the lampshade. Open the screwgate (B) of carabiners on the chain and connect the carabiners with the rings. Thread the wires through the ring and the canopy.

2.Install the mounting plate (C) on the outlet box with the screws (D).

3.Loosen the hex nuts around the bolts (E) and screw in or unscrew the bolts from the junction box to get the right length for installation.

4.Connect the fixture wire to the circuit wire with the wire nuts (F), black wire with live wire, white wire with neutral wire, ground wire with ground wire.

5.Fix the lamp body (G) to the mounting plate (C) with the ball nuts (H)

6.Slide the latch bolt (J) to the other side, open the hinged access door on the lampshade, and install the bulb.

Please consult a qualified Electrician if you are not familiar with electrical wiring.