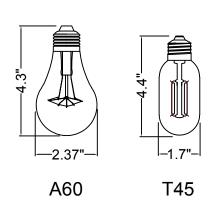

iners on the chain and connect the carabiners with the rings. Thread the wires through the ring and the canopy.
- 2.Install the mounting plate (C) on the outlet box with the screws (D).
- 3.Loosen the hex nuts around the bolts (E) and screw in or unscrew the bolts from the junction box to get the right length for installation.
- 4. Connect the fixture wire to the circuit wire with the wire nuts (F), black wire with live wire, white wire with neutral wire, ground wire with ground wire.
- 5. Fix the lamp body (G) to the mounting plate (C) with the ball nuts (H)
- 6.Slide the latch bolt (J) to the other side, open the hinged access door on the lampshade, and install the bulb.

Please consult a qualified Electrician if you are not familiar with electrical wiring.



## Recommended bulb shape