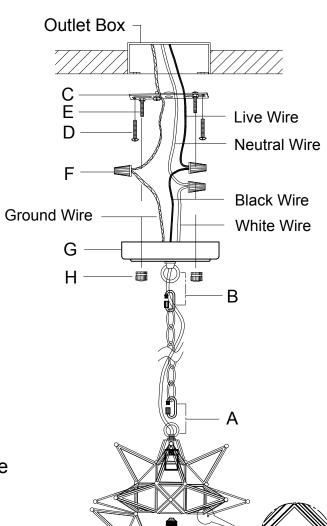

## **ASSEMBLY INSTRUCTIONS**

- 1. Screw the ring (A) at the end of the chain into the threaded tube of the lampshade. Open the screwgate (B) of carabiners on the chain and connect the carabiners with the rings. Thread the wires through the ring and the canopy.
- 2.Install the mounting plate (C) on the outlet box with the screws (D).
- 3.Loosen the hex nuts around the bolts (E) and screw in or unscrew the bolts from the junction box to get the right length for installation.
- 4. Connect the fixture wire to the circuit wire with the wire nuts (F), black wire with live wire, white wire with neutral wire, ground wire with ground wire.
- 5. Fix the lamp body (G) to the mounting plate (C) with the ball nuts (H)
- 6.Slide the latch bolt (J) to the other side, open the hinged access door on the lampshade, and install the bulb.

Please consult a qualified Electrician if you are not familiar with electrical wiring.