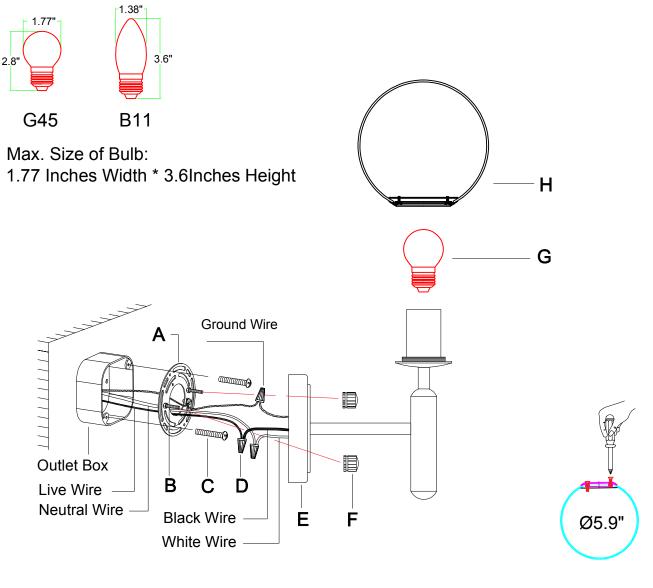

## ITEM NO. : B3097BU-15N

## ASSEMBLY INSTRUCTIONS

1.Install the mounting plate (A) on the outlet box by using the screws (C).

2.Loosen the hex nut around the bolt (B) and screw in or unscrew the bolt from the junction box to get the right length for installation.

3.Connect the fixture wire to the circuit wire by wire nuts (D), black wire with live wire, white wire with neutral wire, ground wire with ground wire.

4. Fix the lamp body (E) to the mounting plate (A) by the ball nuts (F).

5.Screw the bulb (G) into the lamp holder.

6.Screw the lampshade (H) into the bobeche gently.

Please consult a qualified Electrician if you are not familiar with electrical wiring.

Recommended bulb shape

Tighten the screws before installing the glass globe. Note: Do not over tighten the screws or you will potentially break the glass.