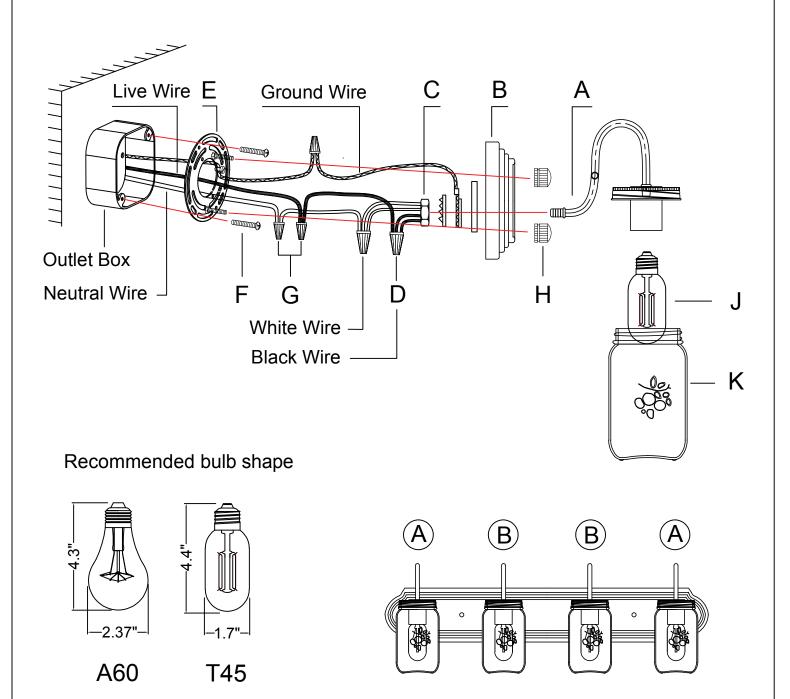

## **ASSEMBLY INSTRUCTIONS**

- 1. Fix the lamp body (A) to the canopy (B) and secure with the nuts (C).
- 2.Connect the wires (D) of 4 lamp holders: black wire with black wire and white wire with white wire. Turn the wire nuts to twist the wires together. Wrap the wire nuts with insulated rubber tape.
- 3.Install the mounting plate (E) on the outlet box with the screws (F).
- 4. Connect the fixture wire to the circuit wire by wire nuts (G), black wire with live wire, white wire with neutral wire, ground wire with ground wire.
- 5. Fix the lamp body (B) to the mounting plate (E) by the ball nuts (H).
- 6. Screw the bulb (J) into the lamp holder.
- 7. Screw the lampshade (K) into the bobeche gently.