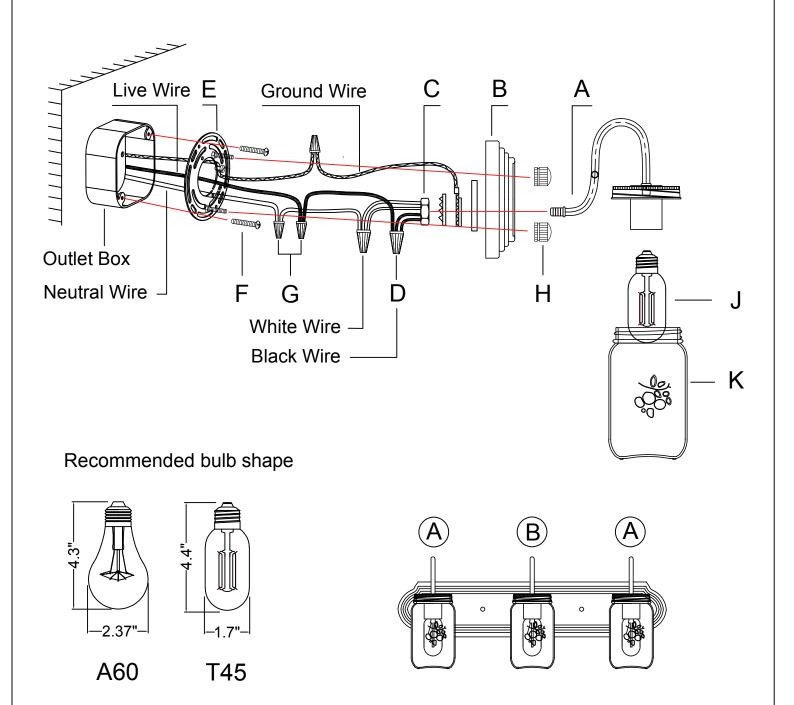

## **ASSEMBLY INSTRUCTIONS**

- 1. Fix the lamp body (A) to the canopy (B) and secure with the nuts (C).
- 2.Connect the wires (D) of 3 lamp holders: black wire with black wire and white wire with white wire. Turn the wire nuts to twist the wires together. Wrap the wire nuts with insulated rubber tape.
- 3.Install the mounting plate (E) on the outlet box with the screws (F).
- 4. Connect the fixture wire to the circuit wire by wire nuts (G), black wire with live wire, white wire with neutral wire, ground wire with ground wire.
- 5. Fix the lamp body (B) to the mounting plate (E) by the ball nuts (H).
- 6. Screw the bulb (J) into the lamp holder.
- 7. Screw the lampshade (K) into the bobeche gently.