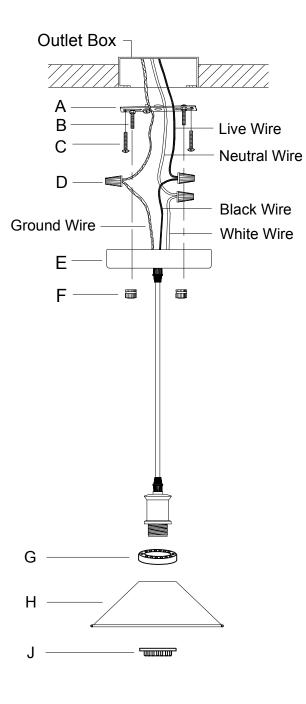

## ASSEMBLY INSTRUCTIONS

1.Install the mounting plate (A) on the outlet box with the screws (C).

2.Loosen the hex nuts around the bolts (B) and screw in or unscrew the bolts from the junction box to get the right length for installation.

3.Connect the fixture wire to the circuit wire by wire nuts (D), black wire with live wire, white wire with neutral wire, ground wire with ground wire.

4. Fix the lamp body (E) to the mounting plate (A) with the ball nuts (F).

5.Put the porous circular cover (G) and the glass shade (H) around the lampholder and secure the glass shade by screwing the socket ring (J) into the the lampholder.

Please consult a qualified Electrician if you are not familiar with electrical wiring.