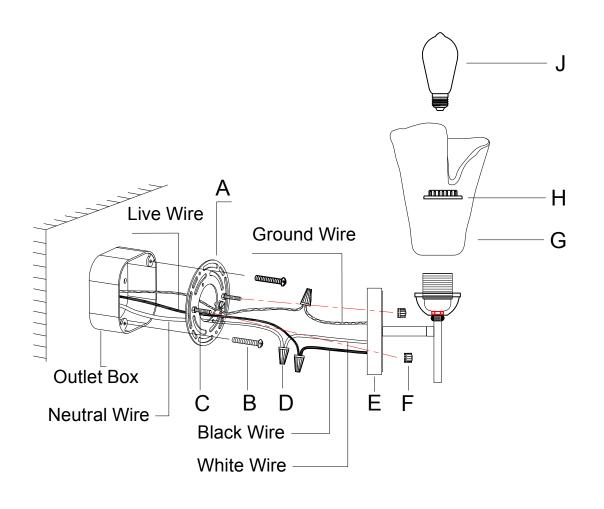

## ASSEMBLY INSTRUCTIONS

1.Install the mounting plate (A) on the outlet box by using the screws (B).

2.Loosen the hex nuts around the bolts (C) and screw in or unscrew the bolts from the junction box to get the right length for installation.

3.Connect the fixture wire to the circuit wire by wire nuts (D), black wire with live wire, white wire with neutral wire, ground wire with ground wire.

4. Fix the lamp body (E) to the mounting plate (A) by the ball nuts (F).

5.Place the lamp shade (G) on the socket and tighten it with the socket ring (H). 6.Screw the bulb (1) into the lamp holder

6.Screw the bulb (J) into the lamp holder.

Please consult a qualified Electrician if you are not familiar with electrical wiring.