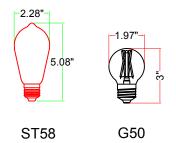

## ITEM NO. :T3026-5BU

## ASSEMBLY INSTRUCTIONS

1.Install the mounting plate (A) on the outlet box by using the screws (B).

2.Loosen the hex nuts around the bolts (C) and screw in or unscrew the bolts from the junction box to get the right length for installation.

3.Connect the fixture wire to the circuit wire by wire nuts (D), black wire with live wire, white wire with neutral wire, ground wire with ground wire.

4. Fix the lamp body (E) to the mounting plate (A) by the ball nuts (F).

5.Place the lamp shade (G) on the socket and tighten it with the socket ring (H). 6.Screw the bulb (1) into the lamp holder

6.Screw the bulb (J) into the lamp holder.

Please consult a qualified Electrician if you are not familiar with electrical wiring.





Recommended bulb shape



Max. Size of Bulb: 2.3Inches Wide \* 5.1 Inches High