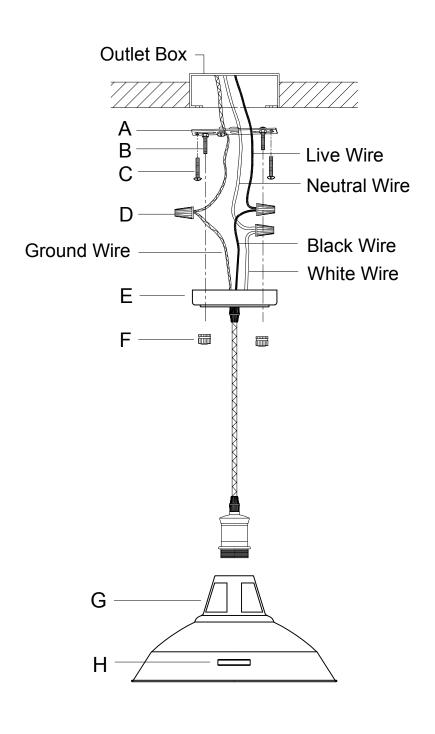

## ASSEMBLY INSTRUCTIONS

- 1.Install the mounting plate (A) on the outlet box with the screws (C).
- 2.Loosen the hex nuts around the bolts (B) and screw in or unscrew the bolts from the junction box to get the right length for installation.
- 3. Connect the fixture wire to the circuit wire by wire nuts (D), black wire with live wire, white wire with neutral wire, ground wire with ground wire.
- 4. Fix the lamp body (E) to the mounting plate (A) with the ball nuts (F).
- 5. Place the lamp shade (G) on the socket and tighten it with the socket ring (H).