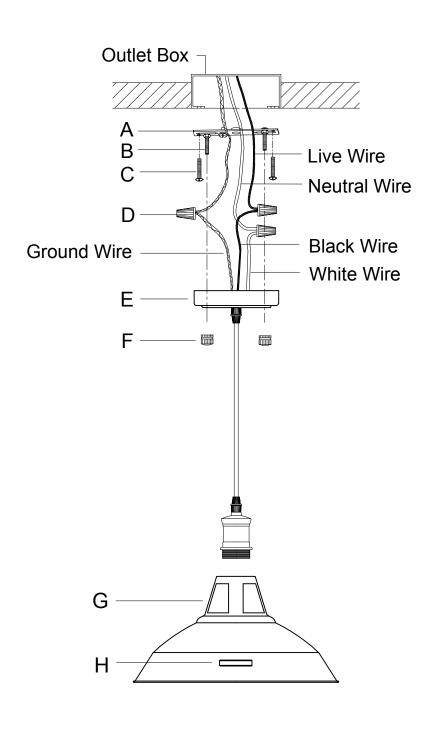

## **ASSEMBLY INSTRUCTIONS**

- 1.Install the mounting plate (A) on the outlet box with the screws (C).
- 2.Loosen the hex nuts around the bolts (B) and screw in or unscrew the bolts from the junction box to get the right length for installation.
- 3. Connect the fixture wire to the circuit wire by wire nuts (D), black wire with live wire, white wire with neutral wire, ground wire with ground wire.
- 4. Fix the lamp body (E) to the mounting plate (A) with the ball nuts (F).
- 5. Place the lamp shade (G) on the socket and tighten it with the socket ring (H).