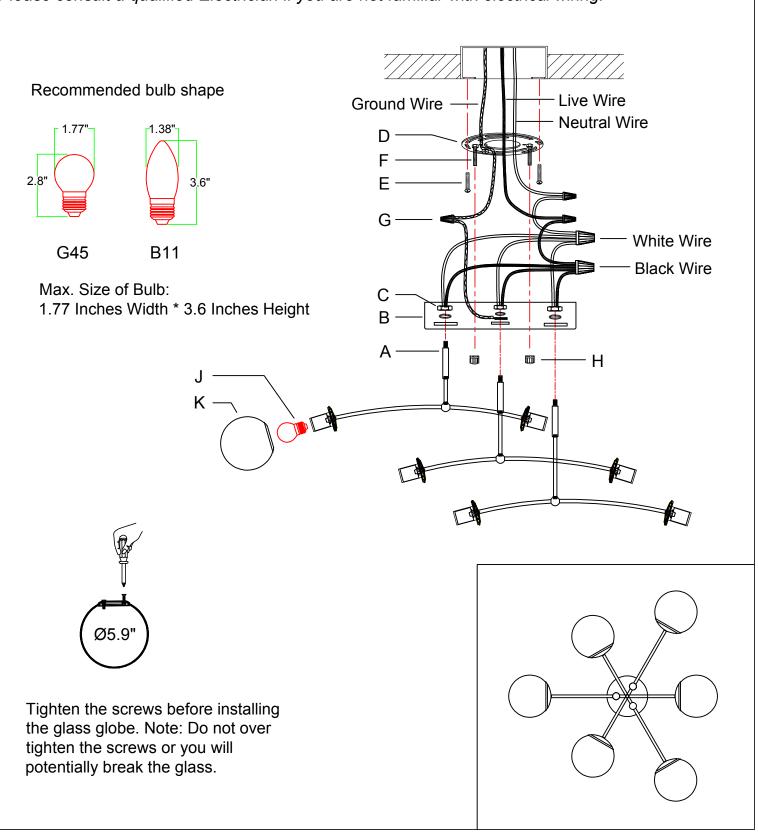

## ITEM NO.: B7270-6CU

## ASSEMBLY INSTRUCTIONS

- 1. Attach the lamp body (A) to the canopy (B) using the nut (C) to secure.
- 2.Install the mounting plate (D) on the outlet box with the screws (E).
- 3.Loosen the hex nuts around the bolts (F) and screw in or unscrew the bolts from the junction box to get the right length for installation.
- 4. Connect the fixture wire to the circuit wire by wire nuts (G), black wire with live wire, white wire with neutral wire, ground wire with ground wire.
- 5. Attach the canopy (B) to the mounting plate (D) using the ball nuts (H) to secure.
- 6. Screw the bulb (J) into the lamp holder.
- 7. Screw the lampshade (K) into the bobeche gently.

Please consult a qualified Electrician if you are not familiar with electrical wiring.