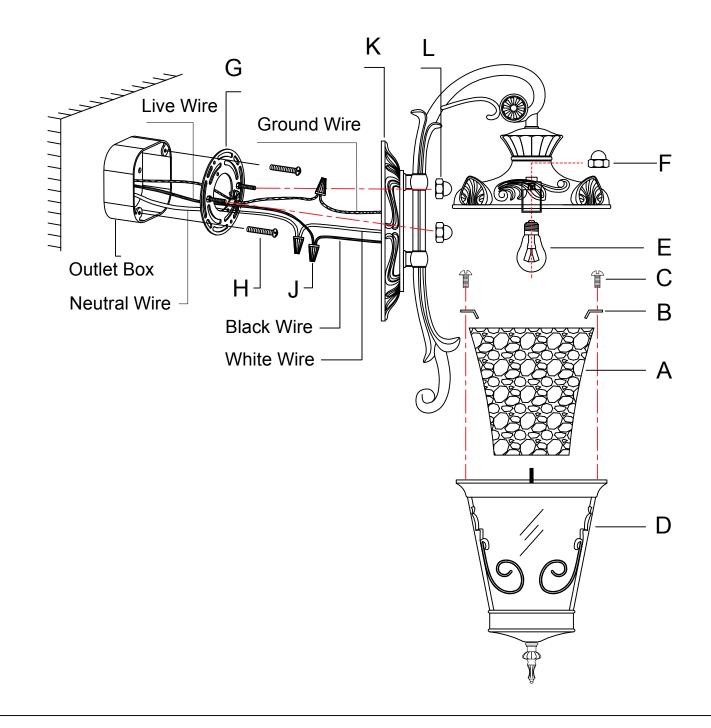

## ITEM NO. :T3261BU

## ASSEMBLY INSTRUCTIONS

1.Attach the glass shade (A) to the interior of the lampshade (D) using the mounting brackets (B) and screws (C) to secure.

2.Screw the bulb (E) into the lamp holder.

3.Attach the lampshade (D) to the lamp body using the nut (F) to secure.

4.Install the mounting plate (G) on the outlet box by using the screws (H).

5.Connect the fixture wire to the circuit wire by wire nuts (J), black wire with live wire, white wire with neutral wire, ground wire with ground wire.

6.Fix the lamp body (K) to the mounting plate (G) by the ball nuts (L).

Please consult a qualified Electrician if you are not familiar with electrical wiring.