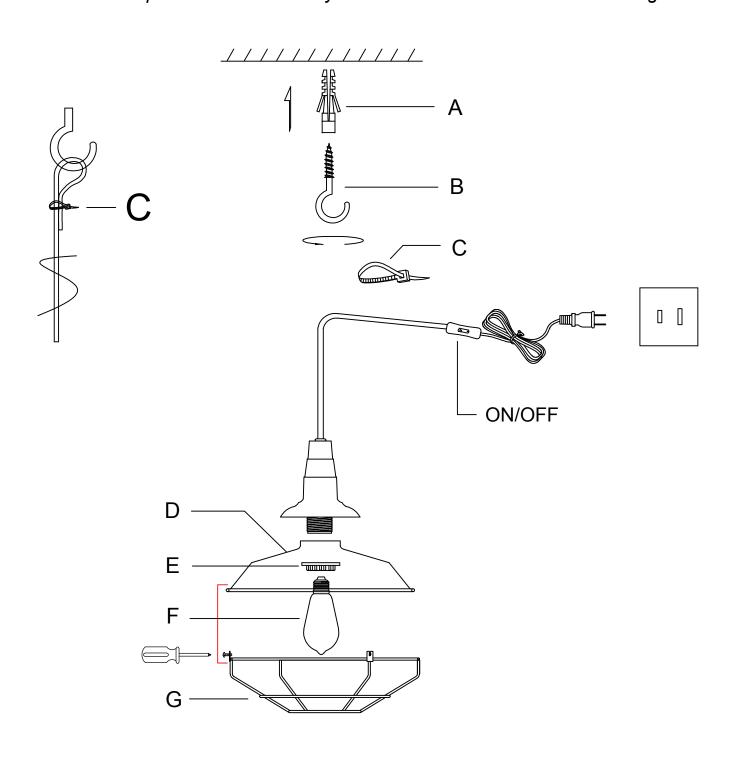

## ITEM NO.: T2618DU-TX-C

## ASSEMBLY INSTRUCTIONS

- 1.Drill holes on the wall according to the size of plastic drywall anchor and gently tap the plastic drywall anchor (A) into the hole.
- 2. Screw the hook (B) into the plastic drywall anchor.
- 3. Wrap the wire around the hook and manage the excess wire with wire wrap straps (C). (or in other ways you like).
- 4. Place the lamp shade (D) on the socket and tighten it with the socket ring (E).
- 5. Screw the bulb (F) into the lamp holder.
- 6.Attach the metal wire cage (G) to the metal barn shade (D) using the screws to secure.