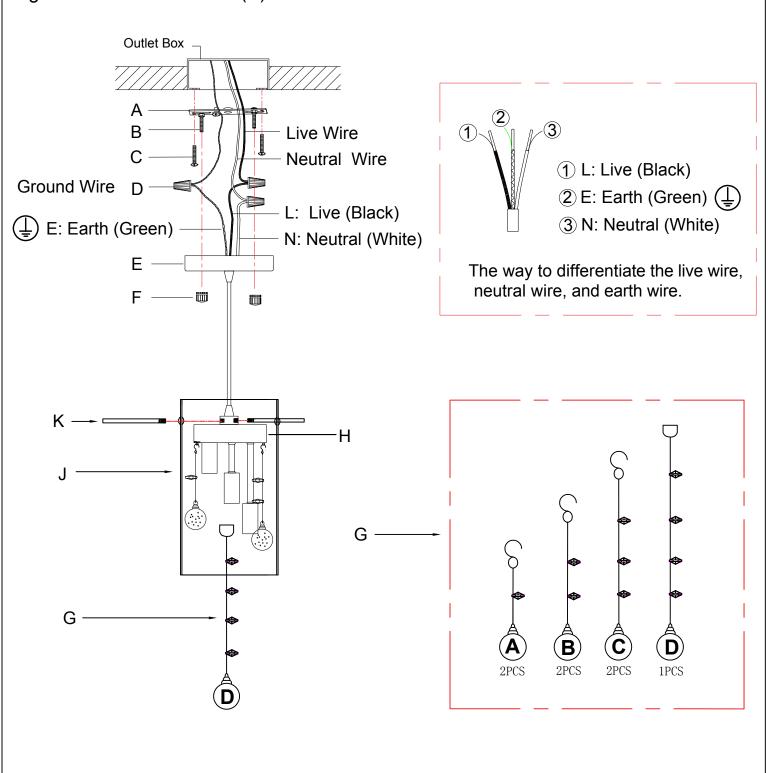

## **ASSEMBLY INSTRUCTIONS**

- 1.Install the mounting plate (A) on the outlet box with the screws (C).
- 2.Loosen the hex nuts around the bolts (B) and screw in or unscrew the bolts from the junction box to get the right length for installation.
- 3. Connect the fixture wire to the mains wire with the wire nuts (D), black wire with live wire, white wire with neutral wire, ground wire with ground wire.
- 4. Fix the lamp body (E) to the mounting plate (A) by the ball nuts (F).
- 5. Hang the crystal bead garland strands (G) one by one at will on the lamp body (H).
- 6. Attach the glass shade (J) to the iron disk on the lamp body (H) and secure the glass shade with the nut (K).