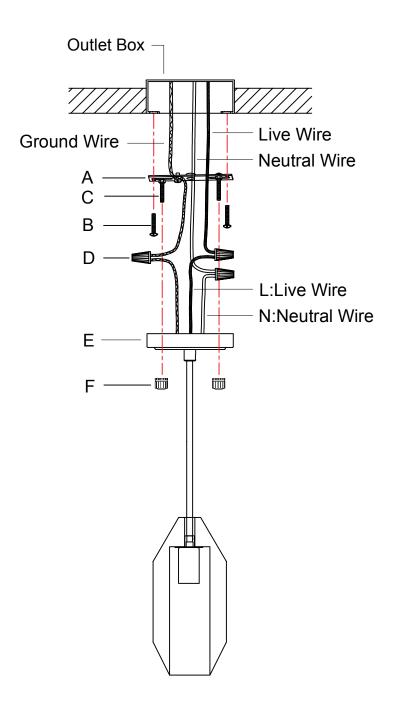

## ASSEMBLY INSTRUCTIONS

1.Install the mounting plate (A) on the outlet box with the screws (B).

2.Loosen the hex nut around the bolts (C) and screw in or unscrew the bolts from the junction box to get the right length for installation.

3.Connect the fixture wire to the mains wire with the wire nuts (D), transparent live wire (L) with live wire, transparent neutral wire (N) (with a white line printed on the cover or a white line inside the cover) with negative wire, and brass ground wire with ground wire.

4. Fix the lamp body (E) to the mounting plate (A) with the ball nuts (F).

Please consult a qualified Electrician if you are not familiar with electrical wiring.