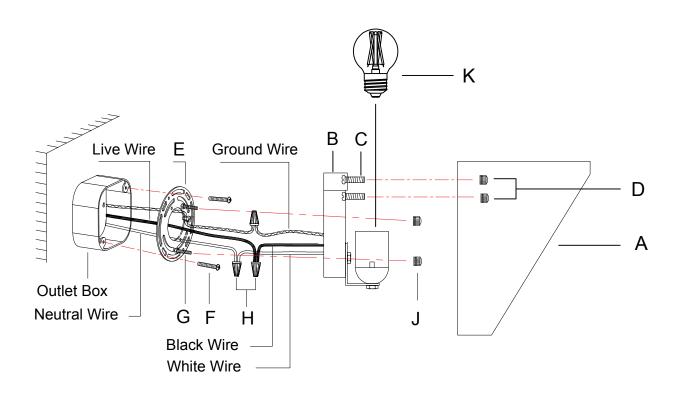

## ASSEMBLY INSTRUCTIONS

- 1.Attach the lampshade (A) to the canopy (B) with the screws (C) and then secure the screws with the nuts (D).
- 2.Install the mounting plate (E) on the outlet box with the screws (F).
- 3.Loosen the hex nuts around the bolts (G) and screw in or unscrew the bolts from the junction box to get the right length for installation.
- 4. Connect the fixture wire to the circuit wire by wire nuts (H), black wire with live wire, white wire with neutral wire, ground wire with ground wire.
- 5. Fix the lamp body (B) to the mounting plate (E) with ball nuts (J).
- 6. Screw the bulb (K) into the lamp holder.

Please consult a qualified Electrician if you are not familiar with electrical wiring.