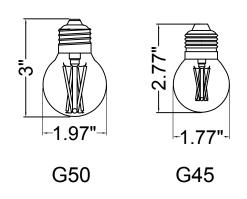

## ITEM NO.: B3284BU

## ASSEMBLY INSTRUCTIONS

- 1.Attach the lampshade (A) to the canopy (B) with the screws (C) and then secure the screws with the nuts (D).
- 2.Install the mounting plate (E) on the outlet box with the screws (F).
- 3.Loosen the hex nuts around the bolts (G) and screw in or unscrew the bolts from the junction box to get the right length for installation.
- 4. Connect the fixture wire to the circuit wire by wire nuts (H), black wire with live wire, white wire with neutral wire, ground wire with ground wire.
- 5. Fix the lamp body (B) to the mounting plate (E) with ball nuts (J).
- 6. Screw the bulb (K) into the lamp holder.

Please consult a qualified Electrician if you are not familiar with electrical wiring.



## Recommended bulb shape