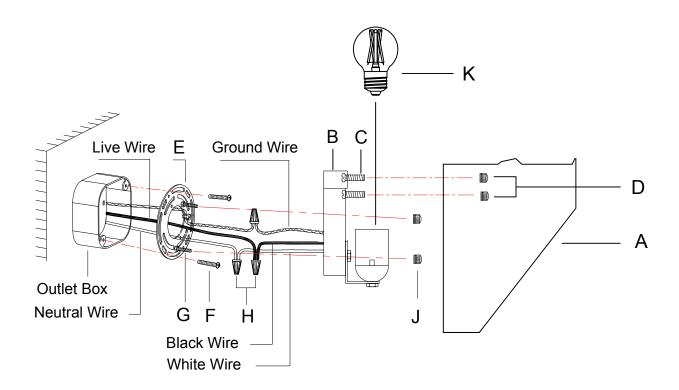

## ASSEMBLY INSTRUCTIONS

- 1.Attach the lampshade (A) to the canopy (B) with the screws (C) and then secure the screws with the nuts (D).
- 2.Install the mounting plate (E) on the outlet box with the screws (F).
- 3.Loosen the hex nuts around the bolts (G) and screw in or unscrew the bolts from the junction box to get the right length for installation.
- 4. Connect the fixture wire to the circuit wire by wire nuts (H), black wire with live wire, white wire with neutral wire, ground wire with ground wire.
- 5. Fix the lamp body (B) to the mounting plate (E) with ball nuts (J).
- 6. Screw the bulb (K) into the lamp holder.