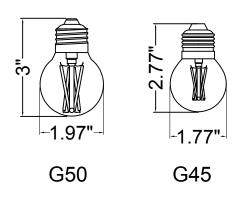

## **ITEM NO.: B3283BU**

## ASSEMBLY INSTRUCTIONS

- 1.Attach the lampshade (A) to the canopy (B) with the screws (C) and then secure the screws with the nuts (D).
- 2.Install the mounting plate (E) on the outlet box with the screws (F).
- 3.Loosen the hex nuts around the bolts (G) and screw in or unscrew the bolts from the junction box to get the right length for installation.
- 4. Connect the fixture wire to the circuit wire by wire nuts (H), black wire with live wire, white wire with neutral wire, ground wire with ground wire.
- 5. Fix the lamp body (B) to the mounting plate (E) with ball nuts (J).
- 6. Screw the bulb (K) into the lamp holder.

Please consult a qualified Electrician if you are not familiar with electrical wiring.



## Recommended bulb shape