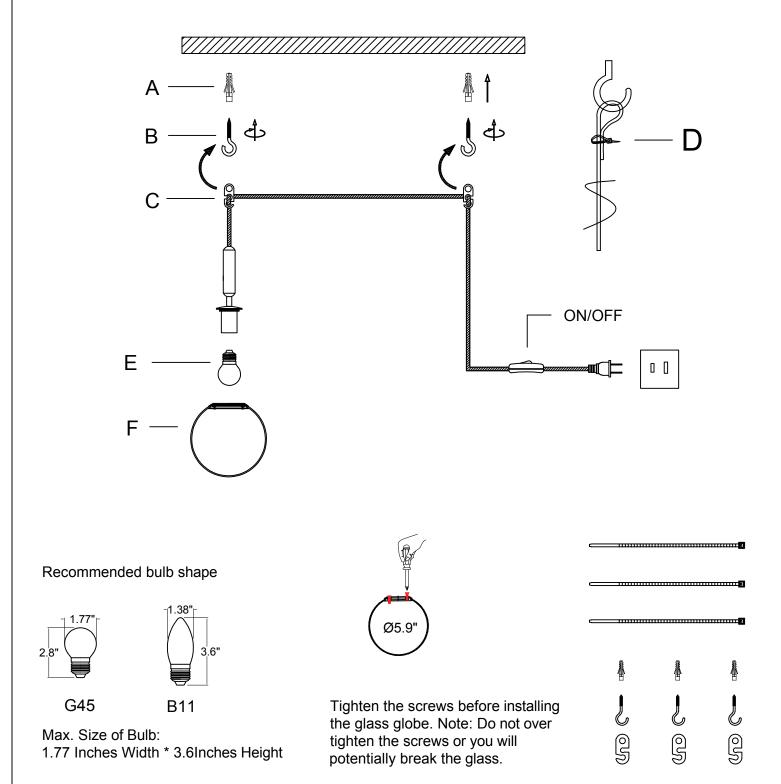

## ITEM NO.: B5226DU-J-15N-C

## ASSEMBLY INSTRUCTIONS

- 1.Drill holes on the wall according to the size of plastic drywall anchor and gently tap the plastic drywall anchor (A) into the hole.
- 2. Screw the hook (B) into the plastic drywall anchor.
- 3. Wrap the wires around the hook on the 8-shaped fastener (C) and hang the 8-shaped fastener (C) to the hook (B). You can also hang the wires directly on the hook (B) and manage the wires with the wire wrap strap (D) included.
- 4. Screw the bulb (E) into the lamp holder.
- 5. Screw the lampshade (F) into the lamp body.

Please consult a qualified Electrician if you are not familiar with electrical wiring.