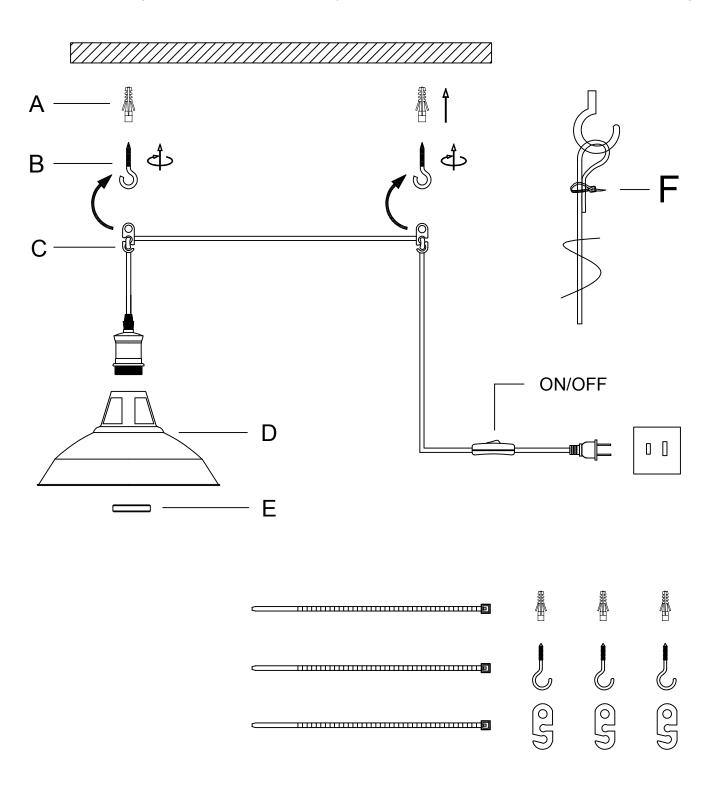

## **ASSEMBLY INSTRUCTIONS**

- 1.Drill holes on the wall according to the size of plastic drywall anchor and gently tap the plastic drywall anchor (A) into the hole.
- 2. Screw the hook (B) into the plastic drywall anchor.
- 3. Wrap the wires around the hook on the 8-shaped fastener (C) and hang the 8-shaped fastener (C) to the hook (B). You can also hang the wires directly on the hook (B) and manage the wires with the wire wrap strap (F) included.
- 4. Place the lamp shade (D) on the socket and tighten it with the socket ring (E).