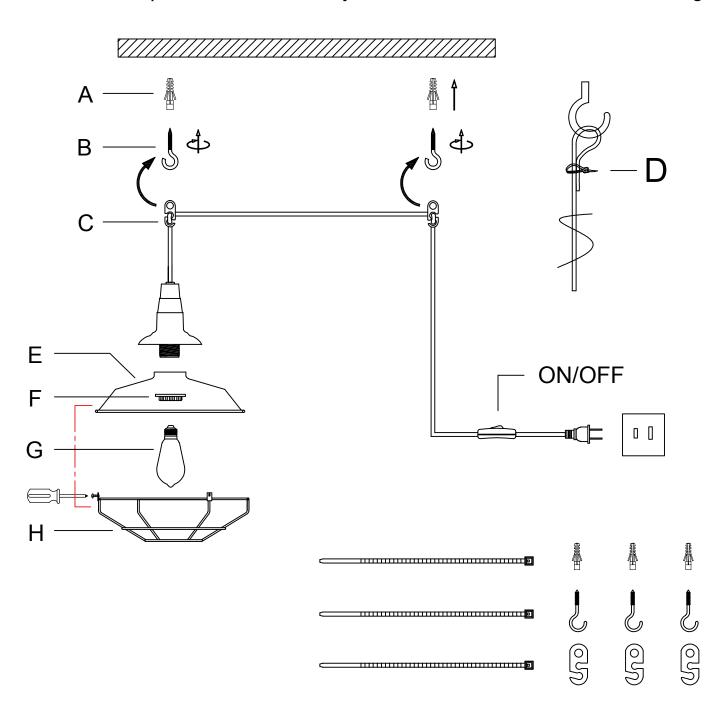

## **ASSEMBLY INSTRUCTIONS**

- 1.Drill holes on the wall according to the size of plastic drywall anchor and gently tap the plastic drywall anchor (A) into the hole.
- 2. Screw the hook (B) into the plastic drywall anchor.
- 3. Wrap the wires around the hook on the 8-shaped fastener (C) and hang the 8-shaped fastener (C) to the hook (B). You can also hang the wires directly on the hook (B) and manage the wires with the wire wrap strap (D) included.
- 4. Place the lamp shade (E) on the socket and tighten it with the socket ring (F).
- 5. Screw the bulb (G) into the lamp holder.
- 6.Attach the metal wire cage (H) to the metal barn shade (E) using the screws to secure.