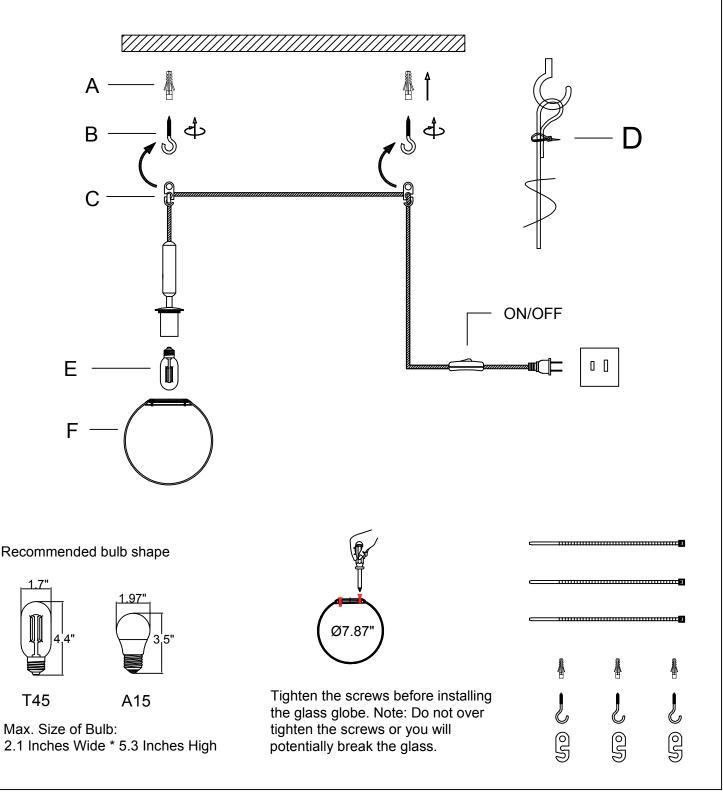

## ASSEMBLY INSTRUCTIONS

1.Drill holes on the wall according to the size of plastic drywall anchor and gently tap the plastic drywall anchor (A) into the hole.

2.Screw the hook (B) into the plastic drywall anchor.

3.Wrap the wires around the hook on the 8-shaped fastener (C) and hang the 8-shaped fastener (C) to the hook (B). You can also hang the wires directly on the hook (B) and manage the wires with the wire wrap strap (D) included.

4.Screw the bulb (E) into the lamp holder.

5.Screw the lampshade (F) into the lamp body.

Please consult a qualified Electrician if you are not familiar with electrical wiring.